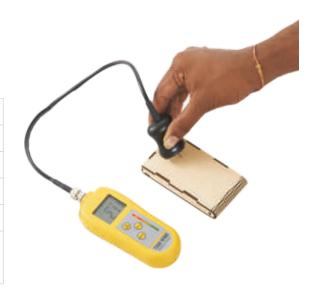

### ETI U.K. Make

Moisture Meter are designed to check the moisture content of the material. It measures the moisture content in percent and displays on a digital indicator. It is widely used in construction sites, wood industry, packaging industries etc. We have to just simply penetrate the pin probe to take the reading.

#### **Features:**

- · It is handy sized with two pin probe
- Easy to read.
- It show low battery indication
- One meter PVC lead with BNC connector.

## **Technical Specifications:**

| Scale | Moisture Content       | Wet Basis Percentage range |
|-------|------------------------|----------------------------|
| 1     | Wood 1 (W1)            | 6 - 40 %                   |
| 2     | Wood 2 (W2)            | 8 - 40 %                   |
| 3     | Plaster WME (P1WME)    | 6.5 - 25 %                 |
| 4     | Concrete WME (C1WME)   | 3.9 - 17 %                 |
| 5     | Linear/Reference (Lin) | 0 - 1000                   |
|       |                        | (Reference scale)          |